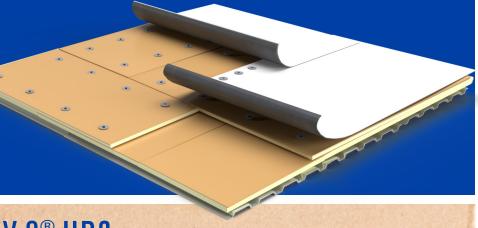

# ENRGY 3<sup>®</sup> HD

A DURABLE, LIGHTWEIGHT, VERSATILE OPTION FOR MECHANICALLY ATTACHED MEMBRANES

### HIGH DENSITY

At 80 psi, ENRGY 3® HD offers high compressive strength and impact resistance. A great lightweight option for fast and easy installation.