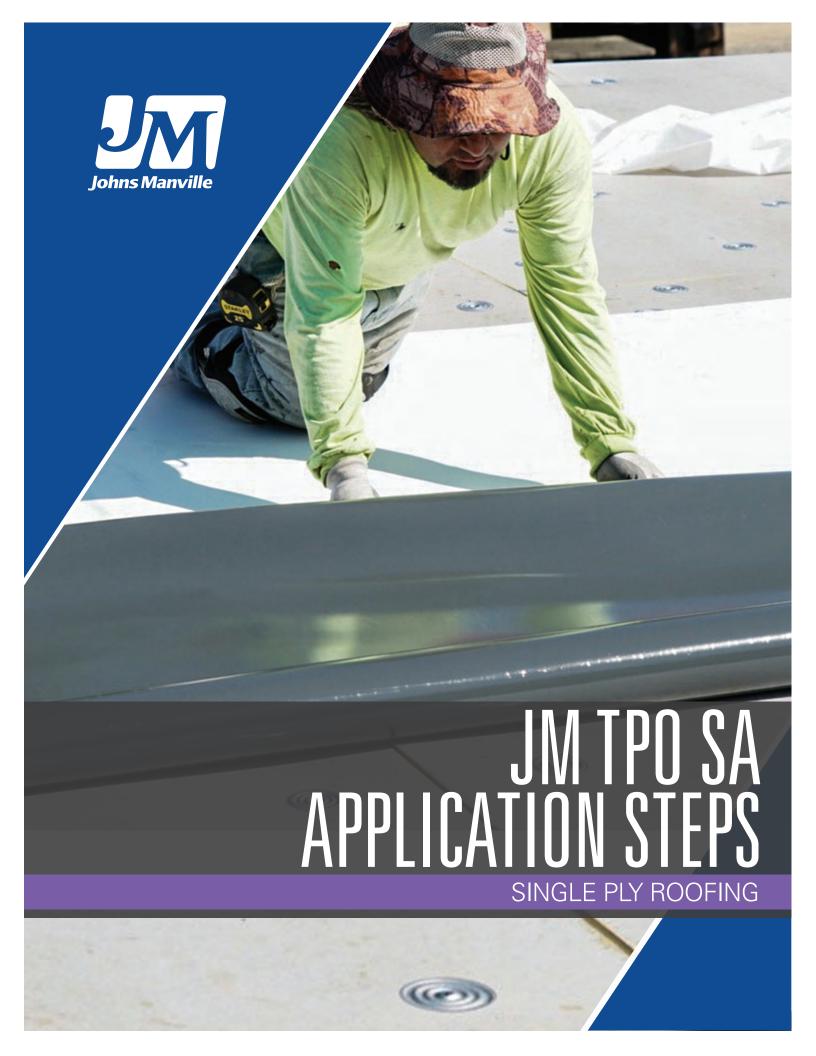

#### CLEAN, RELAX AND TRIM

Clean the deck, and remove all debris and moisture from the surface. Allow the sheet time to relax, letting it sit right side up before trimming it to length. Repeat this process with the second roll.