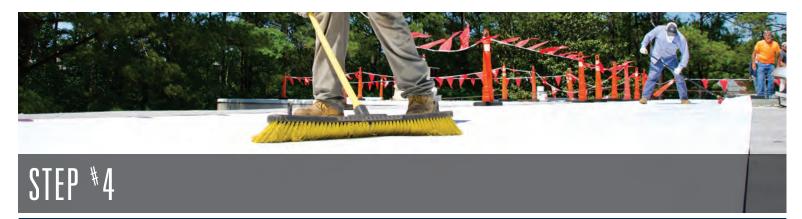

ner from the middle out at a 45° angle underneath the sheet. Using help have the other half of the release liner pulled at a 45 degree angle again from the inside out and under the sheet. Remove both sides of the release liner at the same rate, exposing the adhesive and ready for step 4 in minimum 10' sections.

#### REMOVE THE LINER

Fold over one side and pull the liner off at a 45° angle. Stand on top of the membrane side instead of the surface you just cleaned. Ensure that this surface is still clean before adhering the membrane.



#### ADHERE THE MEMBRANE TO THE SURFACE

Lightly flutter the membrane to make it slide into place easier. Roll the exposed side down, smoothing with your hands to promote adhesion. Watch for wrinkles in the material, adjusting speed and tension as needed.



## BROOM-IN ONCE BOTH SIDES ARE DOWN



# ROLL-IN

Roll-in both sheets with a 100-pound split steel roller. For each consecutive row, butt the ends up with the previously placed row and repeat all of the prior steps.



### REPEAT ACROSS THE WHOLE ROOF



## WELD AND SECURE

Weld the seams and secure the perimeter.

## FINISHING

Strip the butt ends with 8" reinforced cover strip. Complete remaining detail work per standard procedures for adhered applications.



Johns Manville offers one of the most comprehensive guarantees in the roofing industry. That's the advantage you can expect from a longtime, dependable leader with the financial backing of Berkshire Hathaway.



717 17th St. Denver, CO 80202 (800) 922-5922 www.jm.com/roofing