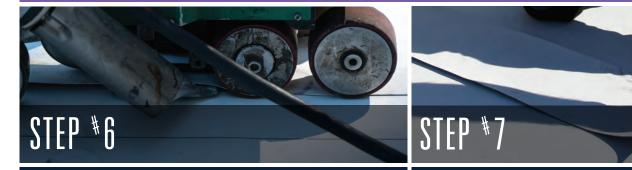

## BROOM-IN ONCE BOTH SIDES ARE DOWN

# ROLL-IN

Roll-in both sheets with a 100-pound split steel roller. For each consecutive row, butt the ends up with the previously placed row and repeat all of the prior steps.