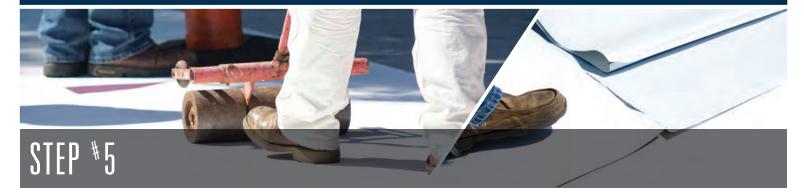

# ROLL-IN

Roll-in both sheets with a 100-pound split steel roller. For each consecutive row, butt the ends up with the previously placed row and repeat all of the prior steps.