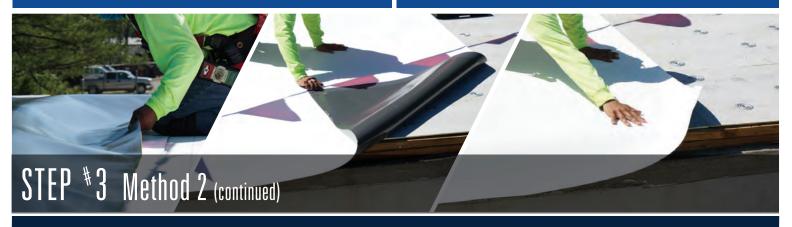

#### REMOVE THE LINER

Start adhering by peeling the release liner from the middle out at a 45° angle underneath the sheet. Using help have the other half of the release liner pulled at a 45 degree angle again from the inside out and under the sheet. Remove both sides of the release liner at the same rate, exposing the adhesive and ready for step 4 in minimum 10' sections.

#### REMOVE THE LINER

Fold over one side and pull the liner off at a 45° angle. Stand on top of the membrane side instead of the surface you just cleaned. Ensure that this surface is still clean before adhering the membrane.