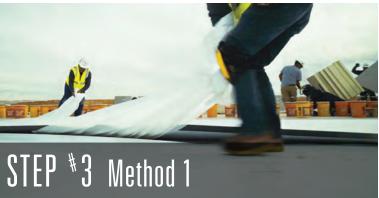

#### REMOVE THE LINER

Start adhering by peeling the release liner from the middle out at a 45° angle underneath the sheet. Using help have the other half of the release liner pulled at a 45 degree angle again from the inside out and under the sheet. Remove both sides of the release liner at the same rate, exposing the adhesive and ready for step 4 in minimum 10' sections.