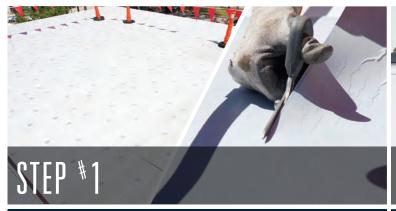

#### REMOVE THE LINER

Fold over one side and pull the liner off at a 45° angle. Stand on top of the membrane side instead of the surface you just cleaned. Ensure that this surface is still clean before adhering the membrane.