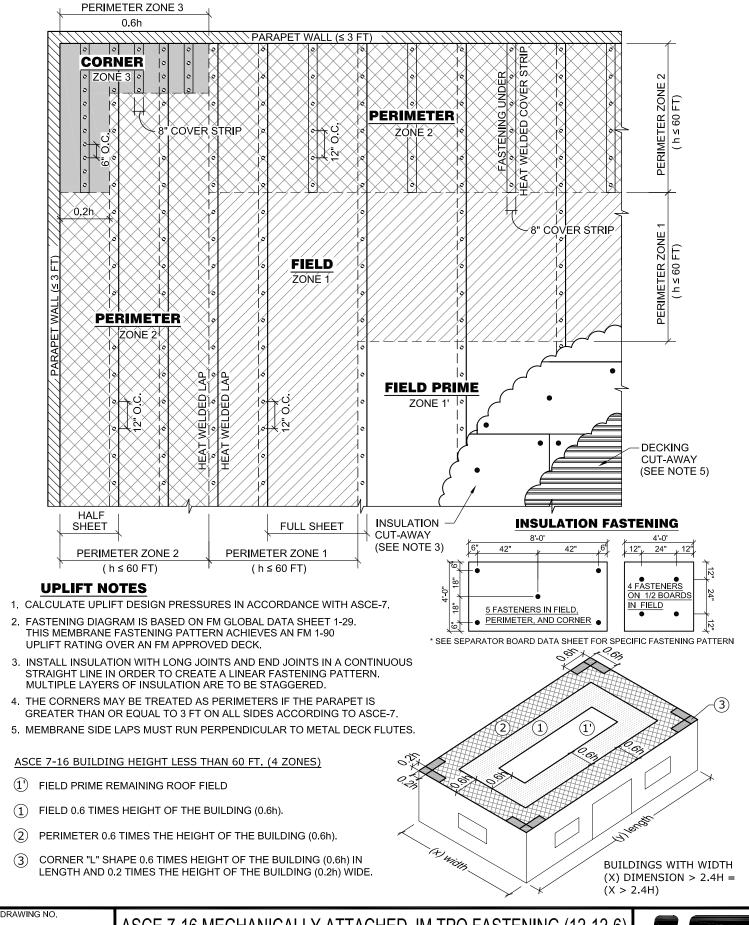

A-TM-12-12-6

ASCE 7-16 MECHANICALLY ATTACHED JM TPO FASTENING (12-12-6)

MBR FASTENING

SCALE ISSUE DATE N.T.S 09-15-21

MEMBRANE TYPE: TPO

MAXIMUM GUARANTEE TERM:

Johns Manville is a manufacturer of commercial roofing products and offers this general conceptual Information to you as a courtesy for general educational purposes only. This complimentary assistance is not to be either used or relied upon by anyone as a substitute for professional engineering design and documentation required by any building code, contract, or applicable law. By accepting the general conceptual Information, you agree it does not constitute any representations, endorsements of, or an assumption by Johns Manville of any duty or liability for either the adequacy of the design of a building, any of its components or the sufficiency of any construction.